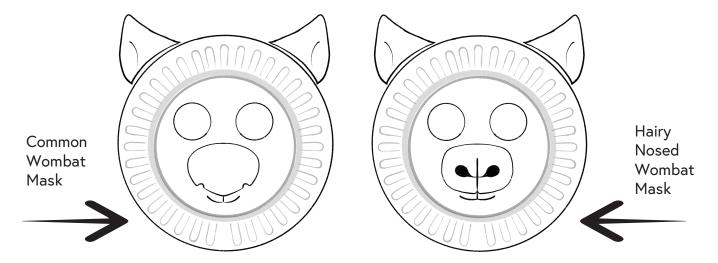

## Choose Your Nose! Wombat Paper Plate Mask Craft

Make your own wombat mask! Choose between two different noses to make your mask a common wombat or a hairy nosed wombat.

## Instructions:

- Paint or color the back of the paper plate using brown paint/crayons.
- Cut out the ear and nose templates.
- Place the ear template on the brown paper and trace.
- Cut out the ears.
- Choose a nose template (common wombat or hairy nosed wombat).
- Place chosen nose on the black paper, trace, and cut out.
- Tape ears to the top of the head (see diagram below for placement).
- Cut two eyes in the middle of the plate (see diagram below for placement).
- Draw a mouth using black marker.
- Tape popsicle stick to the bottom of the mask, enjoy!