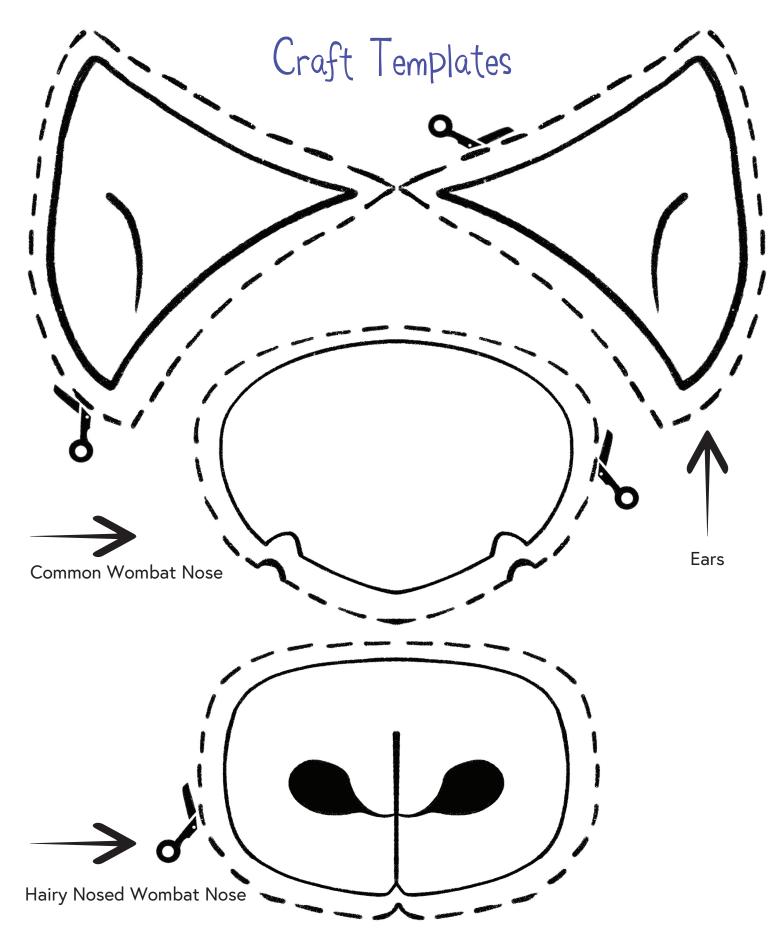

## Instructions:

- Paint or color the back of the paper plate using brown paint/crayons.
- Cut out the ear and nose templates.
- Place the ear template on the brown paper and trace.
- Cut out the ears.
- Choose a nose template (common wombat or hairy nosed wombat).
- Place chosen nose on the black paper, trace, and cut out.
- Tape ears to the top of the head (see diagram below for placement).
- Cut two eyes in the middle of the plate (see diagram below for placement).
- Draw a mouth using black marker.
- Tape popsicle stick to the bottom of the mask, enjoy!